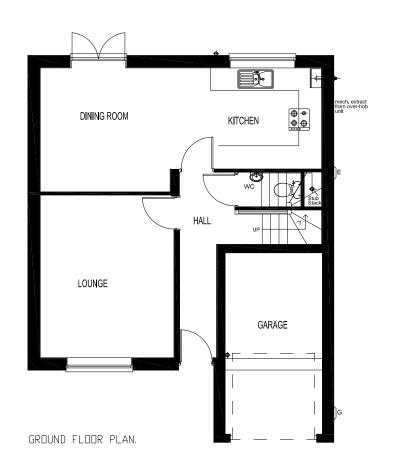

### LAYOUT REFERENCE: 'HAT'







**GROUND FLOOR PLAN** 

FIRST FLOOR PLAN

## THE HATFIELD HOUSE TYPE - RURAL HOUSING ELEVATIONS



### LAYOUT REFERENCE: 'ROS'







GROUND FLOOR PLAN

FIRST FLOOR PLAN

### THE ROSEBERRY HOUSE TYPE - RURAL HOUSING ELEVATIONS

### LAYOUT REFERENCE: 'CRA'









THE CRATHORNE HOUSE TYPE - RURAL HOUSING ELEVATIONS



### LAYOUT REFERENCE: 'CHR'







**GROUND FLOOR PLAN** 

FIRST FLOOR PLAN

### THE CHERRYBURN HOUSE TYPE - RURAL HOUSING ELEVATIONS

### LAYOUT REFERENCE: 'WIN'



Front Elevation Side Elevation Rear Elevation Side Elevation



Ground Floor Plan.



First Floor Plan.

# THE WINSTER HOUSE TYPE - RURAL HOUSING ELEVATIONS











SECOND FLOOR PLAN.

# THE BARRINGTON HOUSE TYPE - RURAL HOUSING ELEVATIONS

FIRST FLOOR PLAN.

### LAYOUT REFERENCE: 'NEW'









First Floor Plan.



Second Floor Plan.

# THE NEWBY HOUSE TYPE - RURAL HOUSING ELEVATIONS