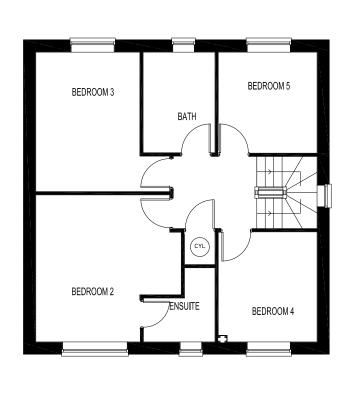

### LAYOUT REFERENCE: 'HAT'







**GROUND FLOOR PLAN** 

FIRST FLOOR PLAN

## THE HATFIELD HOUSE TYPE - RURAL HOUSING ELEVATIONS



### LAYOUT REFERENCE: 'ROS'







GROUND FLOOR PLAN

FIRST FLOOR PLAN

### THE ROSEBERRY HOUSE TYPE - RURAL HOUSING ELEVATIONS

### LAYOUT REFERENCE: 'CRA'









THE CRATHORNE HOUSE TYPE - RURAL HOUSING ELEVATIONS



### LAYOUT REFERENCE: 'CHR'







**GROUND FLOOR PLAN** 

FIRST FLOOR PLAN

### THE CHERRYBURN HOUSE TYPE - RURAL HOUSING ELEVATIONS

### LAYOUT REFERENCE: 'WIN'



Front Elevation Side Elevation Rear Elevation Side Elevation



Ground Floor Plan.



First Floor Plan.

# THE WINSTER HOUSE TYPE - RURAL HOUSING ELEVATIONS











SECOND FLOOR PLAN.

# THE BARRINGTON HOUSE TYPE - RURAL HOUSING ELEVATIONS

FIRST FLOOR PLAN.

### LAYOUT REFERENCE: 'NEW'









First Floor Plan.



Second Floor Plan.

# THE NEWBY HOUSE TYPE - RURAL HOUSING ELEVATIONS