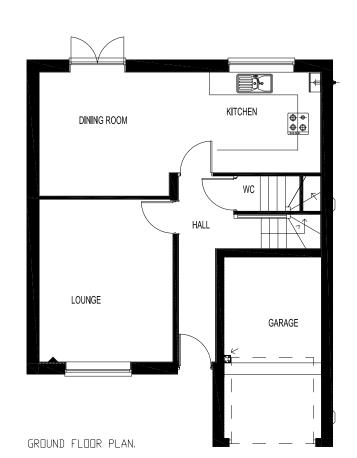

### LAYOUT REFERENCE: 'HAT'







**GROUND FLOOR PLAN** 

FIRST FLOOR PLAN

## THE HATFIELD HOUSE TYPE - RURAL HOUSING ELEVATIONS



### LAYOUT REFERENCE: 'ROS'







GROUND FLOOR PLAN

FIRST FLOOR PLAN

### THE ROSEBERRY HOUSE TYPE - RURAL HOUSING ELEVATIONS

### LAYOUT REFERENCE: 'CRA'









THE CRATHORNE HOUSE TYPE - RURAL HOUSING ELEVATIONS



### LAYOUT REFERENCE: 'CHR'







**GROUND FLOOR PLAN** 

FIRST FLOOR PLAN

### THE CHERRYBURN HOUSE TYPE - RURAL HOUSING ELEVATIONS

### LAYOUT REFERENCE: 'WIN'



Front Elevation Side Elevation Rear Elevation Side Elevation



Ground Floor Plan.



First Floor Plan.

# THE WINSTER HOUSE TYPE - RURAL HOUSING ELEVATIONS











SECOND FLOOR PLAN.

# THE BARRINGTON HOUSE TYPE - RURAL HOUSING ELEVATIONS

FIRST FLOOR PLAN.

### LAYOUT REFERENCE: 'NEW'









First Floor Plan.



Second Floor Plan.

# THE NEWBY HOUSE TYPE - RURAL HOUSING ELEVATIONS