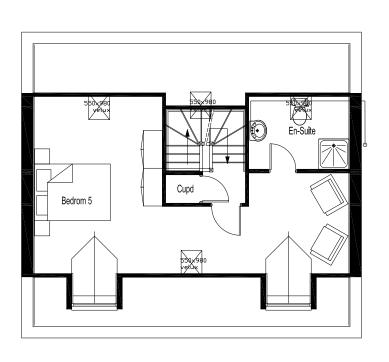

UND FLOOR PLAN** 

FIRST FLOOR PLAN

## THE HATFIELD HOUSE TYPE - RURAL HOUSING ELEVATIONS



### LAYOUT REFERENCE: 'ROS'







GROUND FLOOR PLAN

FIRST FLOOR PLAN

### THE ROSEBERRY HOUSE TYPE - RURAL HOUSING ELEVATIONS

### LAYOUT REFERENCE: 'CRA'









THE CRATHORNE HOUSE TYPE - RURAL HOUSING ELEVATIONS



### LAYOUT REFERENCE: 'CHR'







**GROUND FLOOR PLAN** 

FIRST FLOOR PLAN

### THE CHERRYBURN HOUSE TYPE - RURAL HOUSING ELEVATIONS

### LAYOUT REFERENCE: 'WIN'



Front Elevation Side Elevation Rear Elevation Side Elevation



Ground Floor Plan.



First Floor Plan.

# THE WINSTER HOUSE TYPE - RURAL HOUSING ELEVATIONS











SECOND FLOOR PLAN.

# THE BARRINGTON HOUSE TYPE - RURAL HOUSING ELEVATIONS

FIRST FLOOR PLAN.

### LAYOUT REFERENCE: 'NEW'









First Floor Plan.



Second Floor Plan.

# THE NEWBY HOUSE TYPE - RURAL HOUSING ELEVATIONS