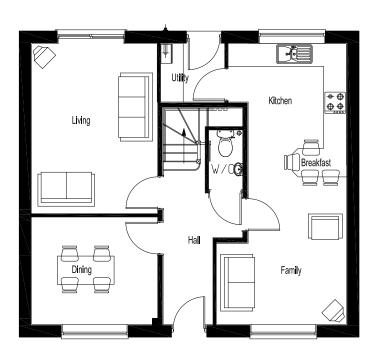

### LAYOUT REFERENCE: 'WIN'

Front Elevation Side Elevation Rear Elevation Side Elevation

Ground Floor Plan.

First Floor Plan.