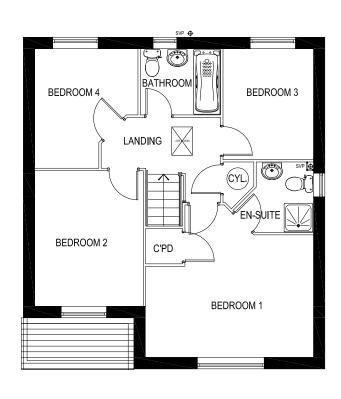

### LAYOUT REFERENCE: 'HAT'







**GROUND FLOOR PLAN** 

FIRST FLOOR PLAN

## THE HATFIELD HOUSE TYPE - RURAL HOUSING ELEVATIONS



### LAYOUT REFERENCE: 'ROS'







GROUND FLOOR PLAN

FIRST FLOOR PLAN

### THE ROSEBERRY HOUSE TYPE - RURAL HOUSING ELEVATIONS

### LAYOUT REFERENCE: 'CRA'









THE CRATHORNE HOUSE TYPE - RURAL HOUSING ELEVATIONS



### LAYOUT REFERENCE: 'CHR'







**GROUND FLOOR PLAN** 

FIRST FLOOR PLAN

### THE CHERRYBURN HOUSE TYPE - RURAL HOUSING ELEVATIONS

### LAYOUT REFERENCE: 'WIN'



Front Elevation Side Elevation Rear Elevation Side Elevation



Ground Floor Plan.



First Floor Plan.

# THE WINSTER HOUSE TYPE - RURAL HOUSING ELEVATIONS











SECOND FLOOR PLAN.

# THE BARRINGTON HOUSE TYPE - RURAL HOUSING ELEVATIONS

FIRST FLOOR PLAN.

### LAYOUT REFERENCE: 'NEW'









First Floor Plan.



Second Floor Plan.

# THE NEWBY HOUSE TYPE - RURAL HOUSING ELEVATIONS