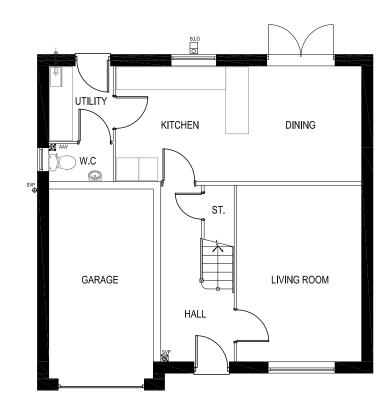

### LAYOUT REFERENCE: 'HAT'







**GROUND FLOOR PLAN** 

FIRST FLOOR PLAN

## THE HATFIELD HOUSE TYPE - RURAL HOUSING ELEVATIONS



### LAYOUT REFERENCE: 'ROS'







GROUND FLOOR PLAN

FIRST FLOOR PLAN

### THE ROSEBERRY HOUSE TYPE - RURAL HOUSING ELEVATIONS

### LAYOUT REFERENCE: 'CRA'









THE CRATHORNE HOUSE TYPE - RURAL HOUSING ELEVATIONS



### LAYOUT REFERENCE: 'CHR'







**GROUND FLOOR PLAN** 

FIRST FLOOR PLAN

### THE CHERRYBURN HOUSE TYPE - RURAL HOUSING ELEVATIONS

### LAYOUT REFERENCE: 'WIN'



Front Elevation Side Elevation Rear Elevation Side Elevation



Ground Floor Plan.



First Floor Plan.

# THE WINSTER HOUSE TYPE - RURAL HOUSING ELEVATIONS











SECOND FLOOR PLAN.

# THE BARRINGTON HOUSE TYPE - RURAL HOUSING ELEVATIONS

FIRST FLOOR PLAN.

### LAYOUT REFERENCE: 'NEW'









First Floor Plan.



Second Floor Plan.

# THE NEWBY HOUSE TYPE - RURAL HOUSING ELEVATIONS