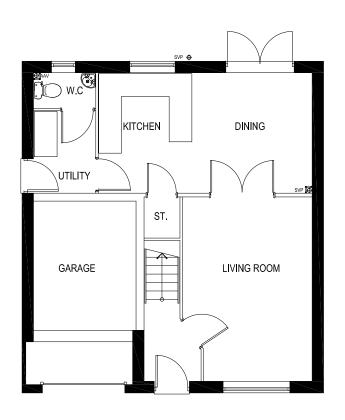

### LAYOUT REFERENCE: 'HAT'







**GROUND FLOOR PLAN** 

FIRST FLOOR PLAN

## THE HATFIELD HOUSE TYPE - RURAL HOUSING ELEVATIONS



### LAYOUT REFERENCE: 'ROS'







GROUND FLOOR PLAN

FIRST FLOOR PLAN

### THE ROSEBERRY HOUSE TYPE - RURAL HOUSING ELEVATIONS

### LAYOUT REFERENCE: 'CRA'









THE CRATHORNE HOUSE TYPE - RURAL HOUSING ELEVATIONS



### LAYOUT REFERENCE: 'CHR'







**GROUND FLOOR PLAN** 

FIRST FLOOR PLAN

### THE CHERRYBURN HOUSE TYPE - RURAL HOUSING ELEVATIONS

### LAYOUT REFERENCE: 'WIN'



Front Elevation Side Elevation Rear Elevation Side Elevation



Ground Floor Plan.



First Floor Plan.

# THE WINSTER HOUSE TYPE - RURAL HOUSING ELEVATIONS











SECOND FLOOR PLAN.

# THE BARRINGTON HOUSE TYPE - RURAL HOUSING ELEVATIONS

FIRST FLOOR PLAN.

### LAYOUT REFERENCE: 'NEW'









First Floor Plan.



Second Floor Plan.

# THE NEWBY HOUSE TYPE - RURAL HOUSING ELEVATIONS