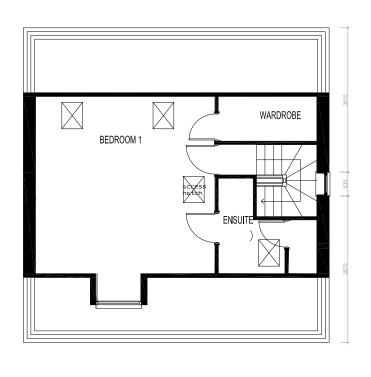

### LAYOUT REFERENCE: 'HAT'







**GROUND FLOOR PLAN** 

FIRST FLOOR PLAN

## THE HATFIELD HOUSE TYPE - RURAL HOUSING ELEVATIONS



### LAYOUT REFERENCE: 'ROS'







GROUND FLOOR PLAN

FIRST FLOOR PLAN

### THE ROSEBERRY HOUSE TYPE - RURAL HOUSING ELEVATIONS

### LAYOUT REFERENCE: 'CRA'









THE CRATHORNE HOUSE TYPE - RURAL HOUSING ELEVATIONS



### LAYOUT REFERENCE: 'CHR'







**GROUND FLOOR PLAN** 

FIRST FLOOR PLAN

### THE CHERRYBURN HOUSE TYPE - RURAL HOUSING ELEVATIONS

### LAYOUT REFERENCE: 'WIN'



Front Elevation Side Elevation Rear Elevation Side Elevation



Ground Floor Plan.



First Floor Plan.

# THE WINSTER HOUSE TYPE - RURAL HOUSING ELEVATIONS











SECOND FLOOR PLAN.

# THE BARRINGTON HOUSE TYPE - RURAL HOUSING ELEVATIONS

FIRST FLOOR PLAN.

### LAYOUT REFERENCE: 'NEW'









First Floor Plan.



Second Floor Plan.

# THE NEWBY HOUSE TYPE - RURAL HOUSING ELEVATIONS