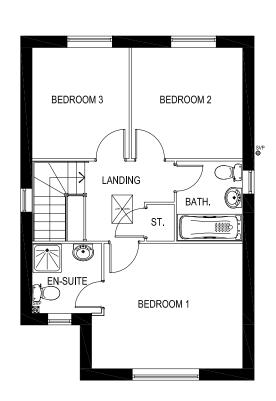

### LAYOUT REFERENCE: 'HAT'







**GROUND FLOOR PLAN** 

FIRST FLOOR PLAN

## THE HATFIELD HOUSE TYPE - RURAL HOUSING ELEVATIONS



### LAYOUT REFERENCE: 'ROS'







GROUND FLOOR PLAN

FIRST FLOOR PLAN

### THE ROSEBERRY HOUSE TYPE - RURAL HOUSING ELEVATIONS

### LAYOUT REFERENCE: 'CRA'









THE CRATHORNE HOUSE TYPE - RURAL HOUSING ELEVATIONS



### LAYOUT REFERENCE: 'CHR'







**GROUND FLOOR PLAN** 

FIRST FLOOR PLAN

### THE CHERRYBURN HOUSE TYPE - RURAL HOUSING ELEVATIONS

### LAYOUT REFERENCE: 'WIN'



Front Elevation Side Elevation Rear Elevation Side Elevation



Ground Floor Plan.



First Floor Plan.

# THE WINSTER HOUSE TYPE - RURAL HOUSING ELEVATIONS











SECOND FLOOR PLAN.

# THE BARRINGTON HOUSE TYPE - RURAL HOUSING ELEVATIONS

FIRST FLOOR PLAN.

### LAYOUT REFERENCE: 'NEW'









First Floor