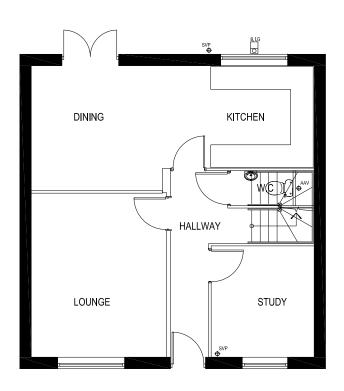

### LAYOUT REFERENCE: 'HAT'







**GROUND FLOOR PLAN** 

FIRST FLOOR PLAN

## THE HATFIELD HOUSE TYPE - RURAL HOUSING ELEVATIONS



### LAYOUT REFERENCE: 'ROS'







GROUND FLOOR PLAN

FIRST FLOOR PLAN

### THE ROSEBERRY HOUSE TYPE - RURAL HOUSING ELEVATIONS

### LAYOUT REFERENCE: 'CRA'









THE CRATHORNE HOUSE TYPE - RURAL HOUSING ELEVATIONS



### LAYOUT REFERENCE: 'CHR'







**GROUND FLOOR PLAN** 

FIRST FLOOR PLAN

### THE CHERRYBURN HOUSE TYPE - RURAL HOUSING ELEVATIONS

### LAYOUT REFERENCE: 'WIN'



Front Elevation Side Elevation Rear Elevation Side Elevation



Ground Floor Plan.



First Floor Plan.

# THE WINSTER HOUSE TYPE - RURAL HOUSING ELEVATIONS











SECOND FLOOR PLAN.

# THE BARRINGTON HOUSE TYPE - RURAL HOUSING ELEVATIONS

FIRST FLOOR PLAN.

### LAYOUT REFERENCE: 'NEW'









First Floor Plan.



Second Floor Plan.

# THE NEWBY HOUSE TYPE - RURAL HOUSING ELEVATIONS