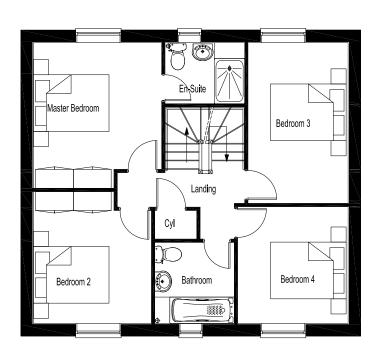

### LAYOUT REFERENCE: 'WIN'

Front Elevation Side Elevation Rear Elevation Side Elevation

Ground Floor Plan.

First Floor Plan.